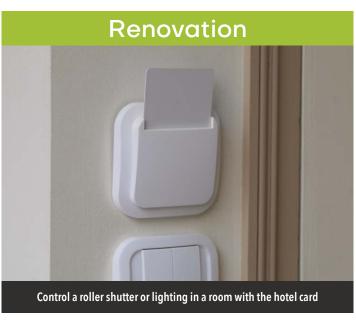

## **Features**

The EnOcean Card Switch is easy to install (wireless, battery-less) to control lighting, roller shutters or even the heating in a room or hotel room. It can also be used as a scenario launcher.

### **DEDICATED TO HOTELS**

For a custom switch, the card provided with the switch can be replaced by the hotel access card