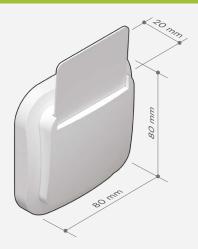

n devices and can act as a scenario launcher, once integrated into a home automation gateway ecosystem



**Power source:** magneto-resistive (no battery)

2 symmetrical actions based on the insertion and the removal of the card

**Wall mounting** using adhesive strips (included) or screws (not included)

Radio frequency range: 868.0 to 868.6 MHz or 905 to 915 MHz (according to the reference)

Range: up to 30m indoors
EEP (EnOcean Profile): F6-04-01







List of compatible home automation gateways available on www.nodon.fr

# Comfort Automatically turn the light ON when the host enters the home, and turn it OFF when they leave







\*Home automation gateway needed



Use

The motion of the card when pairing (insertion or removal) will control your EnOcean actuator

### **Dimensions**



### References

**Frequency 868 MHz:** CCS-2-1-01 - EAN: 3700313920329 - Cozy White

**Frequency 905-915 MHz:** CCS-2US-1-01 - EAN: 3700313920701 - Cozy White