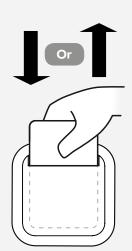

### NO BATTERY: NO MAINTENANCE

The Card Switch works thanks to the mechanical energy generated by the card insertion/removal in the reader

# Comfort Automatically turn the light ON when the host enters the home, and turn it OFF when they leave

\*Home automation gateway needed

Use

The motion of the card when pairing (insertion or removal) will control your EnOcean actuator