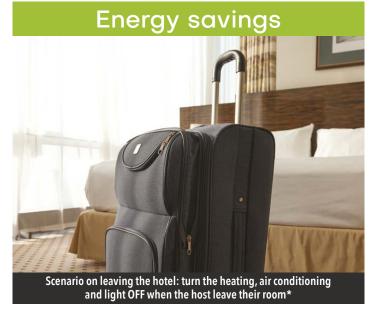

# Comfort Automatically turn the light ON when the host enters the home, and turn it OFF when they leave

\*Home automation gateway needed

Use

The motion of the card when pairing (insertion or removal) will control your EnOcean actuator