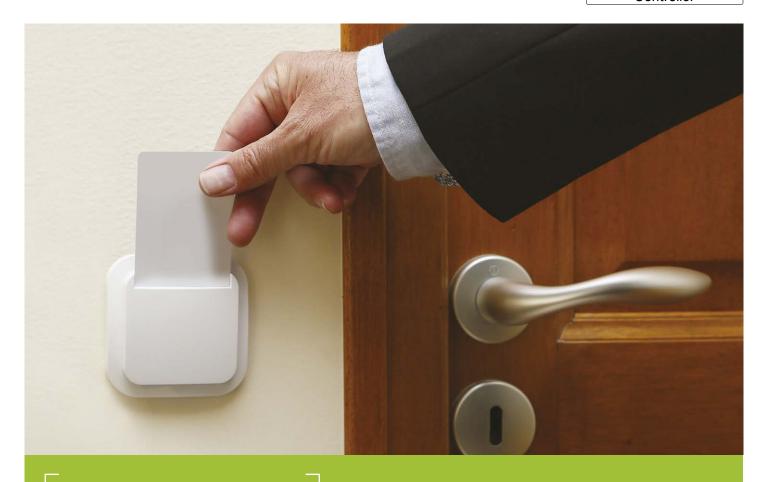

# **CARD SWITCH**

Controller

## **Features**

The EnOcean Card Switch is easy to install (wireless, battery-less) to control lighting, roller shutters or even the heating in a room or hotel room. It can also be used as a scenario launcher.

### NO BATTERY: NO MAINTENANCE

The Card Switch works thanks to the mechanical energy generated by the card insertion/removal in the reader

### **DEDICATED TO HOTELS**

For a custom switch, the card provided with the switch can be replaced by the hotel access card